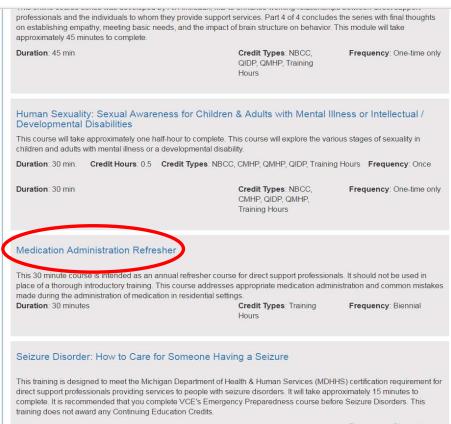

### <u>Step 5</u>

E) Scroll down and select "Medication
 Administration
 Refresher" to take the course

→ Final and Most Important Step

Notify your Home Manager and the Operations Office of the courses you completed.