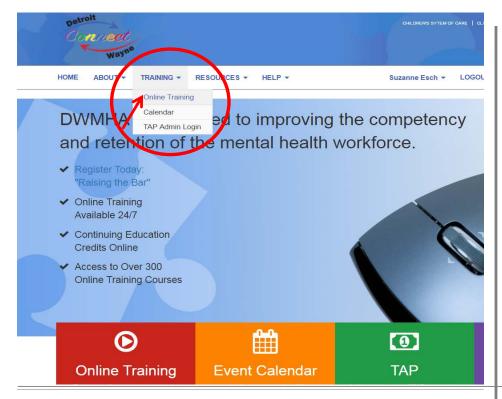

# **VCE Online Training Instructions**

#### www.dwctraining.com



# <u>Step 1</u>

A) From the "Training"drop down, select "OnlineTraining"

## Step 2

B) It will bring you to the
"Required Courses" page
which will have the
following VCE's for you to
select and take.
I have listed the courses
below:

#### VCE - Online Training

| elp Desk phone: (313) 45         | h an online course or training video, please contact the <b>Technica</b><br>1-3792.                                                  | I Support Specialist at DWMHA VCE |
|----------------------------------|--------------------------------------------------------------------------------------------------------------------------------------|-----------------------------------|
| eyword                           |